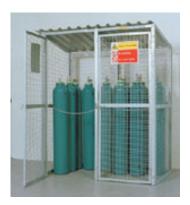

## Gas Cylinder Cage Model GS24

| Dimensions:   | 2200w x 900d x 2050h mm                                                                                                              |
|---------------|--------------------------------------------------------------------------------------------------------------------------------------|
| Storage:      | 24 Cylinders (up to Ø 250mm) In rows 3 deep. Safety chains to retain cylinders.                                                      |
| Construction: | Delivered fully assembled.<br>High strength welded steel framework.<br>Open mesh walls & door.<br>Solid roof for weather protection. |
| Ventilation:  | Open mesh walls for full ventilation.                                                                                                |
| Finish:       | Hot dip zinc galvanised.                                                                                                             |
| Access:       | Hinged mesh doors. Padlockable.                                                                                                      |
| Signage:      | Safety/warning signage fitted as standard.                                                                                           |